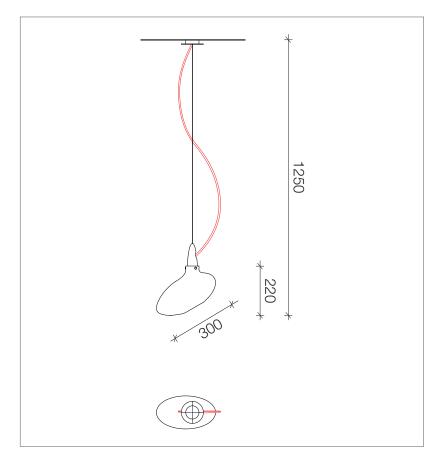

The unusual elliptic shape which remembers an orbital route, together with the decentralized anchorage point confer to ORBIT a feeling of mutable immobility. Available in an unique dimension 30 cm and H. 22 cm. The original design is completed by the characteristic power cable covered by red fabric. ORBIT, thanks to its dynamic lines, allows the creation of compositions and original games of light. The collection ORBIT is composed of several suspension compositions, floor lamp and table lamp that makes the system proper for the use in large spaces, too.

## **DESCRIPTION**

Suspension lamp with direct and indirect light.

Glass diffusor.

Painted metal structure.

Suspended by steel cable.

Red decorative electric cable.

## **FINISHES**

| Article | Colour Temperature (K) | Power (W) | Nominal Flux | Measures (cm) | Weight (kg) |
|---------|------------------------|-----------|--------------|---------------|-------------|
| Orbit   | 3.000 K                | 7W        | 540 lm       | 30 x 125      | 1,0         |