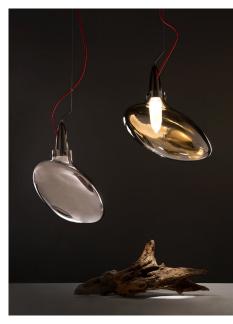

The unusual elliptic shape which remembers an orbital route, together with the decentralized anchorage point confer to ORBIT a feeling of mutable immobility. Available in an unique dimension 30 cm and H. 22 cm. The original design is completed by the characteristic power cable covered by red fabric. ORBIT, thanks to its dynamic lines, allows the creation of compositions and original games of light. The collection ORBIT is composed of several suspension compositions, floor lamp and table lamp that makes the system proper for the use in large spaces, too.

## **DESCRIPTION**

Suspension lamp with direct and indirect light.

Glass diffusor.

Painted metal structure.

Suspended by steel cable.

Red decorative electric cable.