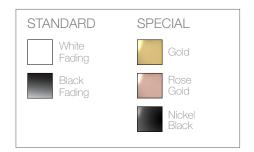

## **CODE CREATION**

MODEL **FINISHES** 

LDDORB - orbit

- 1 white fading
- 2 black fading
- 3 black nickel
- 4 rose gold
- 5 gold